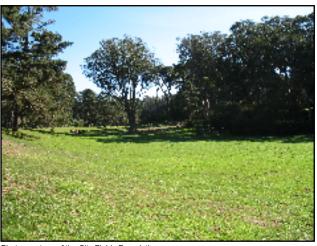

## Golden Gate Park Attraction Picnic Areas # 11-22

One of the grandest green spaces in glorious Golden Gate Park is Lindley Meadow. Its grassy area stretches along the south edge of JFK Drive in the center of the park, spilling down a steep bank into a wide flat space with picnic tables and grills tucked into the eucalyptus border. Lindley Meadow is a splendid place for a party!

Photo courtesy of the City Fields Foundation

Reserve a corner of Lindley Meadow today!

©2009 Google - Map data ©2009 Tele Atlas - Terms of Use