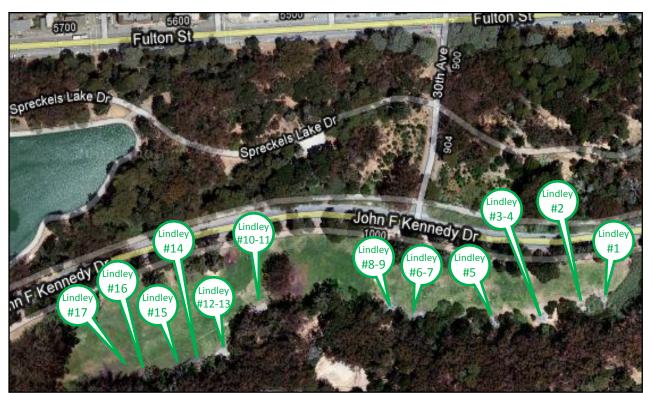

Lindley Meadow has 12 individually reservable picnic sites. For a large party, consider renting a few nearby tables. All of the picnic sites are clustered along Lindley's southern edge, each with 1-2 picnic tables and BBQ grills. Please see the individual page for each picnic site for all rental details and descriptions.

Photo courtesy of the City Fields Foundation

Reserve a corner of Lindley Meadow today!

©2009 Google - Map data ©2009 Tele Atlas - Terms of Use